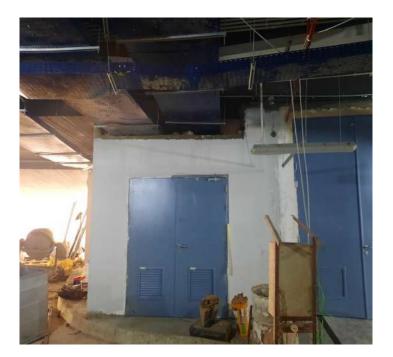

### **Epoxy Works (Basement B2)**







## **Pumps Room (Basement B1)**







## **Glass Partition at Lift Lobby** (Basement B1)







#### **First Fix False Ceiling (Entrances)**







## **Insulation Works For HVAC / First Fix False Ceilling (Ground Floor)**







# **Insulation Works For HVAC (First Floor)**







## **First Fix False Ceiling For Wet Areas** (First Floor)







## **First Fix False Ceiling For Wet Areas** (Second Floor)









2<sup>nd</sup>. Basement



#### Internal Ramp









1<sup>st</sup>. Basement



Ground Floor





Second Floor



Third Floor





Roof Floor



## Panels / Equipment rooms ( B1)







## **Final Coat Epoxy (Basements)**







### **Flooring For Lift Lobbies (Basements)**







#### **Lift Lobbies Area (Ground Floor)**







# **False Ceilling at Corridor (Ground Floor)**







# **False Ceilling at Corridor (First Floor)**







# **HVAC Insulation (Second Floor)**







# **HVAC Insulation (Second Floor)**