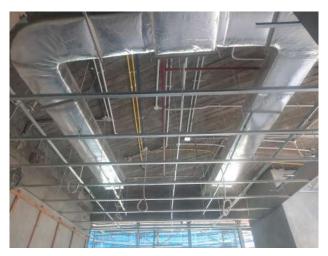

### **Epoxy Works (Basement B2)**







## **Pumps Room (Basement B1)**







## **Glass Partition at Lift Lobby** (Basement B1)







#### **First Fix False Ceiling (Entrances)**







## **Insulation Works For HVAC / First Fix False Ceilling (Ground Floor)**







# **Insulation Works For HVAC (First Floor)**







## **First Fix False Ceiling For Wet Areas** (First Floor)







## **First Fix False Ceiling For Wet Areas** (Second Floor)









2<sup>nd</sup>. Basement



#### Internal Ramp









1<sup>st</sup>. Basement



Ground Floor





Second Floor



Third Floor





Roof Floor



## Panels / Equipment rooms ( B1)







## **Final Coat Epoxy (Basements)**







### **Flooring For Lift Lobbies (Basements)**







#### **Lift Lobbies Area (Ground Floor)**







# **False Ceilling at Corridor (Ground Floor)**







# **False Ceilling at Corridor (First Floor)**







# **HVAC Insulation (Second Floor)**







# **HVAC Insulation (Second Floor)**