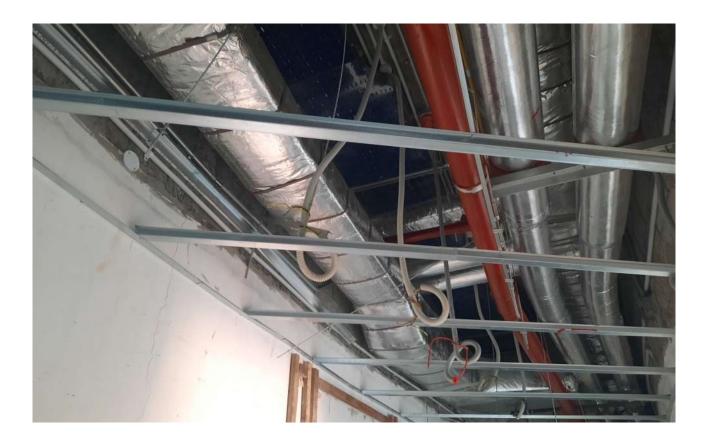

### **Epoxy Works (Basement B2)**







## **Pumps Room (Basement B1)**







## **Glass Partition at Lift Lobby** (Basement B1)







#### **First Fix False Ceiling (Entrances)**







## **Insulation Works For HVAC / First Fix False Ceilling (Ground Floor)**







# **Insulation Works For HVAC (First Floor)**







## **First Fix False Ceiling For Wet Areas** (First Floor)







## **First Fix False Ceiling For Wet Areas** (Second Floor)









2<sup>nd</sup>. Basement



#### Internal Ramp









1<sup>st</sup>. Basement



Ground Floor





Second Floor



Third Floor





Roof Floor



## Panels / Equipment rooms ( B1)







## **Final Coat Epoxy (Basements)**







### **Flooring For Lift Lobbies (Basements)**







#### **Lift Lobbies Area (Ground Floor)**







# **False Ceilling at Corridor (Ground Floor)**







# **False Ceilling at Corridor (First Floor)**







# **HVAC Insulation (Second Floor)**







# **HVAC Insulation (Second Floor)**