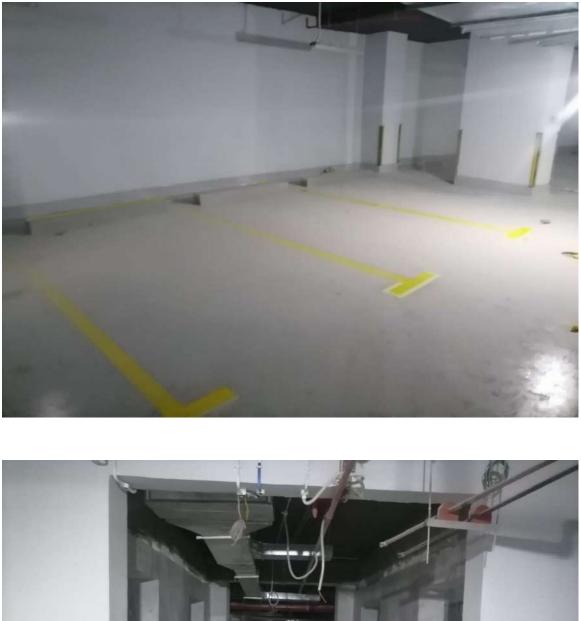

### **Epoxy Works (Basement B2)**







## **Pumps Room (Basement B1)**







## **Glass Partition at Lift Lobby** (Basement B1)







#### **First Fix False Ceiling (Entrances)**







## **Insulation Works For HVAC / First Fix False Ceilling (Ground Floor)**







# **Insulation Works For HVAC (First Floor)**







## **First Fix False Ceiling For Wet Areas** (First Floor)







## **First Fix False Ceiling For Wet Areas** (Second Floor)









2<sup>nd</sup>. Basement



#### Internal Ramp









1<sup>st</sup>. Basement



Ground Floor





Second Floor



Third Floor





Roof Floor



## Panels / Equipment rooms ( B1)







## **Final Coat Epoxy (Basements)**







### **Flooring For Lift Lobbies (Basements)**







#### **Lift Lobbies Area (Ground Floor)**







# **False Ceilling at Corridor (Ground Floor)**







# **False Ceilling at Corridor (First Floor)**







# **HVAC Insulation (Second Floor)**







# **HVAC Insulation (Second Floor)**