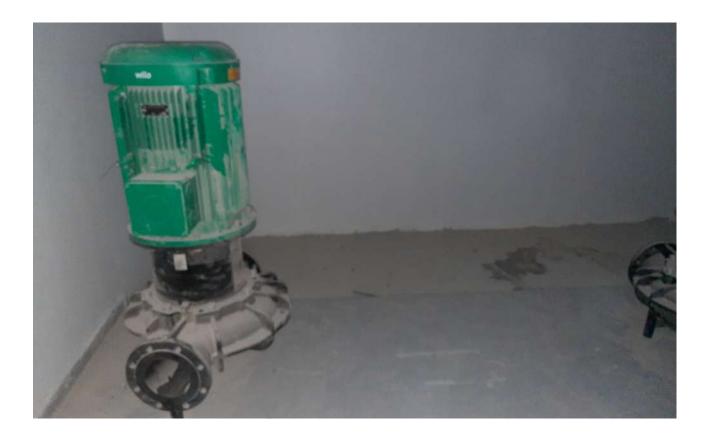

### **Epoxy Works (Basement B2)**







## **Pumps Room (Basement B1)**







## **Glass Partition at Lift Lobby** (Basement B1)







#### **First Fix False Ceiling (Entrances)**







## **Insulation Works For HVAC / First Fix False Ceilling (Ground Floor)**







# **Insulation Works For HVAC (First Floor)**







## **First Fix False Ceiling For Wet Areas** (First Floor)







## **First Fix False Ceiling For Wet Areas** (Second Floor)









2<sup>nd</sup>. Basement



#### Internal Ramp









1<sup>st</sup>. Basement



Ground Floor





Second Floor



Third Floor





Roof Floor



## Panels / Equipment rooms ( B1)







## **Final Coat Epoxy (Basements)**







### **Flooring For Lift Lobbies (Basements)**







#### **Lift Lobbies Area (Ground Floor)**







# **False Ceilling at Corridor (Ground Floor