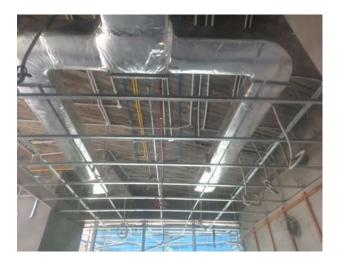

### **Epoxy Works (Basement B2)**







## **Pumps Room (Basement B1)**







## **Glass Partition at Lift Lobby** (Basement B1)







#### **First Fix False Ceiling (Entrances)**







## **Insulation Works For HVAC / First Fix False Ceilling (Ground Floor)**







# **Insulation Works For HVAC (First Floor)**







## **First Fix False Ceiling For Wet Areas** (First Floor)







## **First Fix False Ceiling For Wet Areas** (Second Floor)









2<sup>nd</sup>. Basement



#### Internal Ramp









1<sup>st</sup>. Basement



Ground Floor





Second Floor



Third Floor





Roof Floor



## Panels / Equipment rooms ( B1)







## **Final Coat Epoxy (Basements)**







### **Flooring For Lift Lobbies (Basements)**







#### **Lift Lobbies Area (Ground Floor)**







# **False Ceilling at Corridor (Ground Floor)**







# **False Ceilling at Corridor (First Floor)**







# **HVAC Insulation (Second Floor)**







# **HVAC Insulation (Second Floor)**