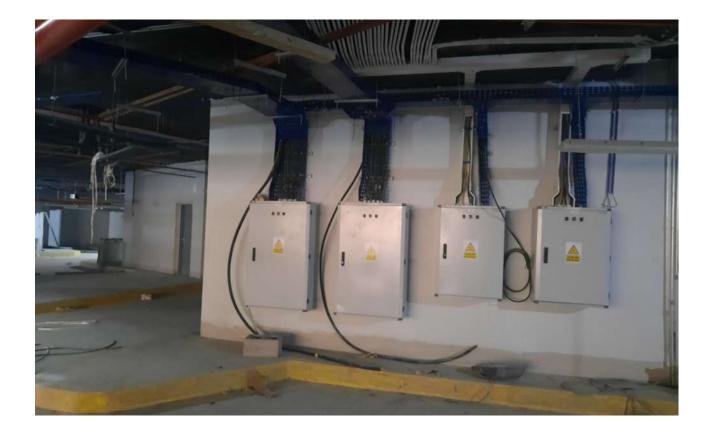

### **Epoxy Works (Basement B2)**







## **Pumps Room (Basement B1)**







## **Glass Partition at Lift Lobby** (Basement B1)







#### **First Fix False Ceiling (Entrances)**







## **Insulation Works For HVAC / First Fix False Ceilling (Ground Floor)**







# **Insulation Works For HVAC (First Floor)**







## **First Fix False Ceiling For Wet Areas** (First Floor)







## **First Fix False Ceiling For Wet Areas** (Second Floor)









2<sup>nd</sup>. Basement



#### Internal Ramp









1<sup>st</sup>. Basement



Ground Floor





Second Floor



Third Floor





Roof Floor



## Panels / Equipment rooms ( B1)







## **Final Coat Epoxy (Basements)**







### **Flooring For Lift Lobbies (Basements)**







#### **Lift Lobbies Area (Ground Floor)**







# **False Ceilling at Corridor (Ground Floor)**







# **False Ceilling at Corridor (First Floor)**







# **HVAC Insulation (Second Floor)**







# **HVAC Insulation (Second Floor)**