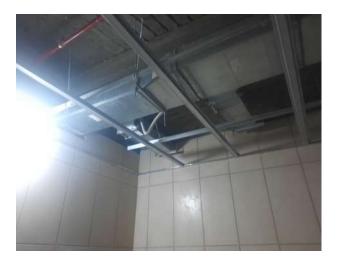

## **First Fix False Ceiling For Wet Areas** (Second Floor)

2<sup>nd</sup>. Basement