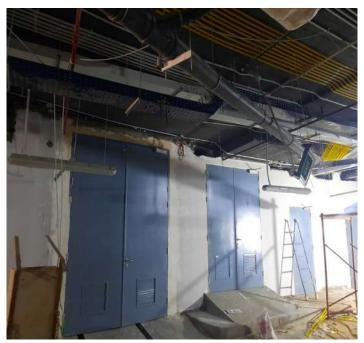

### **Epoxy Works (Basement B2)**







## **Pumps Room (Basement B1)**







## **Glass Partition at Lift Lobby** (Basement B1)







#### **First Fix False Ceiling (Entrances)**







## **Insulation Works For HVAC / First Fix False Ceilling (Ground Floor)**







# **Insulation Works For HVAC (First Floor)**







## **First Fix False Ceiling For Wet Areas** (First Floor)







## **First Fix False Ceiling For Wet Areas** (Second Floor)









2<sup>nd</sup>. Basement



#### Internal Ramp









1<sup>st</sup>. Basement



Ground Floor





Second Floor



Third Floor





Roof Floor



## Panels / Equipment rooms ( B1)







## **Final Coat Epoxy (Basements)**







### **Flooring For Lift Lobbies (Basements)**







#### **Lift Lobbies Area (Ground Floor)**







# **False Ceilling at Corridor (Ground Floor)**







# **False Ceilling at Corridor (First Floor)**







# **HVAC Insulation (Second Floor)**







# **HVAC Insulation (Second Floor)**