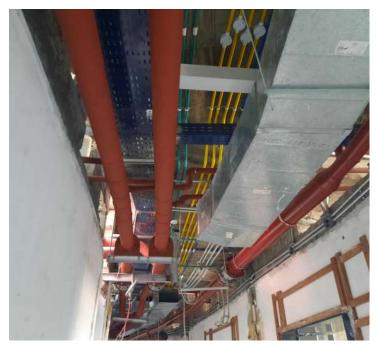

*First Fix False Ceiling (Entrances)**







## **Insulation Works For HVAC / First Fix False Ceilling (Ground Floor)**







# **Insulation Works For HVAC (First Floor)**







## **First Fix False Ceiling For Wet Areas** (First Floor)







## **First Fix False Ceiling For Wet Areas** (Second Floor)









2<sup>nd</sup>. Basement



#### Internal Ramp









1<sup>st</sup>. Basement



Ground Floor





Second Floor



Third Floor





Roof Floor



## Panels / Equipment rooms ( B1)







## **Final Coat Epoxy (Basements)**







### **Flooring For Lift Lobbies (Basements)**







#### **Lift Lobbies Area (Ground Floor)**







# **False Ceilling at Corridor (Ground Floor)**







# **False Ceilling at Corridor (First Floor)**







# **HVAC Insulation (Second Floor)**







# **HVAC Insulation (Second Floor)**