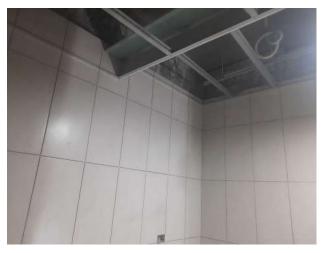

## **First Fix False Ceiling For Wet Areas** (Second Floor)

2<sup>nd</sup>. Basement