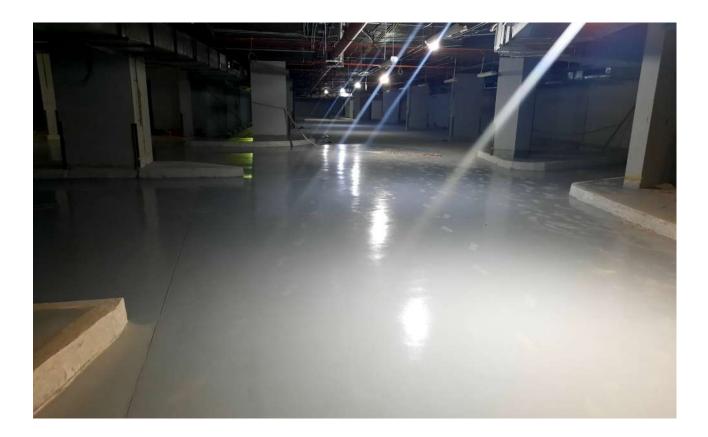

### **Epoxy Works (Basement B2)**







## **Pumps Room (Basement B1)**







## **Glass Partition at Lift Lobby** (Basement B1)







#### **First Fix False Ceiling (Entrances)**







## **Insulation Works For HVAC / First Fix False Ceilling (Ground Floor)**







# **Insulation Works For HVAC (First Floor)**







## **First Fix False Ceiling For Wet Areas** (First Floor)







## **First Fix False Ceiling For Wet Areas** (Second Floor)









2<sup>nd</sup>. Basement



#### Internal Ramp









1<sup>st</sup>. Basement



Ground Floor





Second Floor



Third Floor





Roof Floor



## Panels / Equipment rooms ( B1)







## **Final Coat Epoxy (Basements)**







### **Flooring For Lift Lobbies (Basements)**







#### **Lift Lobbies Area (Ground Floor)**







# *