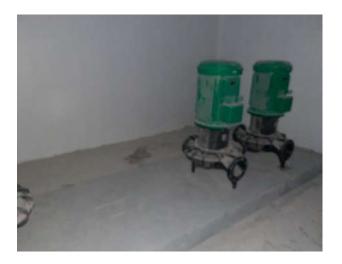

### **Epoxy Works (Basement B2)**







## **Pumps Room (Basement B1)**







## **Glass Partition at Lift Lobby** (Basement B1)







#### **First Fix False Ceiling (Entrances)**







## **Insulation Works For HVAC / First Fix False Ceilling (Ground Floor)**







# **Insulation Works For HVAC (First Floor)**







## **First Fix False Ceiling For Wet Areas** (First Floor)







## **First Fix False Ceiling For Wet Areas** (Second Floor)









2<sup>nd</sup>. Basement



#### Internal Ramp









1<sup>st</sup>. Basement



Ground Floor





Second Floor



Third Floor





Roof Floor



## Panels / Equipment rooms ( B1)







## **Final Coat Epoxy (Basements)**







### **Flooring For Lift Lobbies (Basements)**







#### **Lift Lobbies Area (Ground Floor)**







# **False Ceilling at Corridor (Ground Floor)**







# **False Ceilling at Co