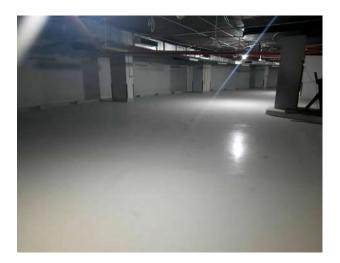

### **Epoxy Works (Basement B2)**







## **Pumps Room (Basement B1)**







## **Glass Partition at Lift Lobby** (Basement B1)







#### **First Fix False Ceiling (Entrances)**







## **Insulation Works For HVAC / First Fix False Ceilling (Ground Floor)**







# **Insulation Works For HVAC (First Floor)**







## **First Fix False Ceiling For Wet Areas** (First Floor)







## **First Fix False Ceiling For Wet Areas** (Second Floor)









2<sup>nd</sup>. Basement



#### Internal Ramp









1<sup>st</sup>. Basement



Ground Floor





Second Floor



Third Floor





Roof Floor



## Panels / Equipment rooms ( B1)







## **Final Coat Epoxy (Basements)**







### **Flooring For Lift Lobbies (Basements)**







#### **Lift Lobbies Area (Ground Floor)**







# **False Ceilling at Corridor (Ground F