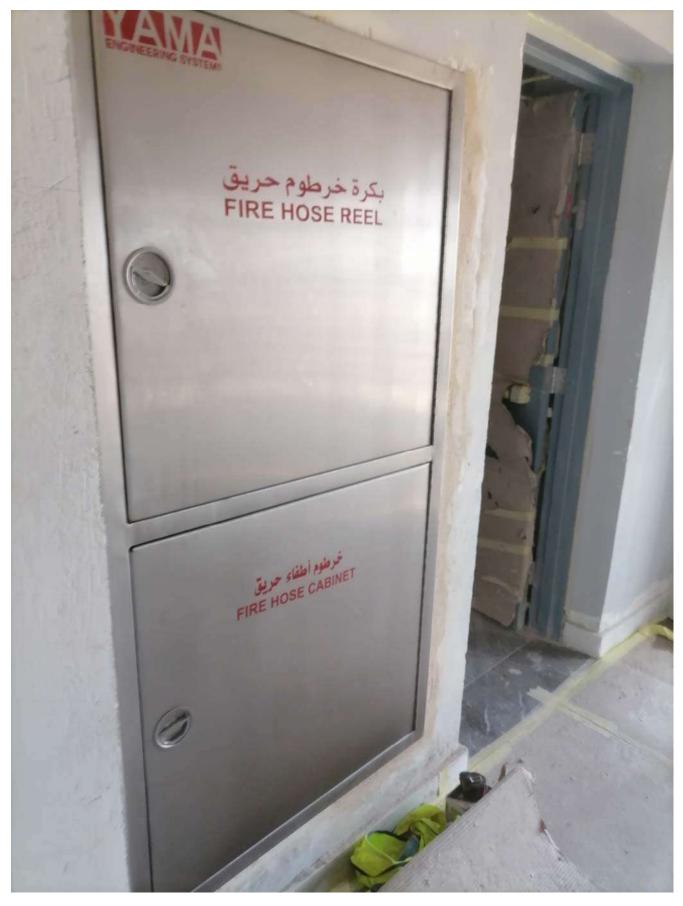

### **Epoxy Works (Basement B2)**







## **Pumps Room (Basement B1)**







## **Glass Partition at Lift Lobby** (Basement B1)







#### **First Fix False Ceiling (Entrances)**







## **Insulation Works For HVAC / First Fix False Ceilling (Ground Floor)**







# **Insulation Works For HVAC (First Floor)**







## **First Fix False Ceiling For Wet Areas** (First Floor)







## **First Fix False Ceiling For Wet Areas** (Second Floor)









2<sup>nd</sup>. Basement



#### Internal Ramp









1<sup>st</sup>. Basement



Ground Floor





Second Floor



Third Floor





Roof Floor



## Panels / Equipment rooms ( B1)







## **Final Coat Epoxy (Basements)**







### **Flooring For Lift Lobbies (Basements)**







#### **Lift Lobbies Area (Ground Floor)**







# **False Ceilling at Corridor (Ground Floor)**







# **False Ceilling at Corridor (First Floor)**







# **HVAC Insulation (Second Floor)**







# **HVAC Insulation (Second Floor)**