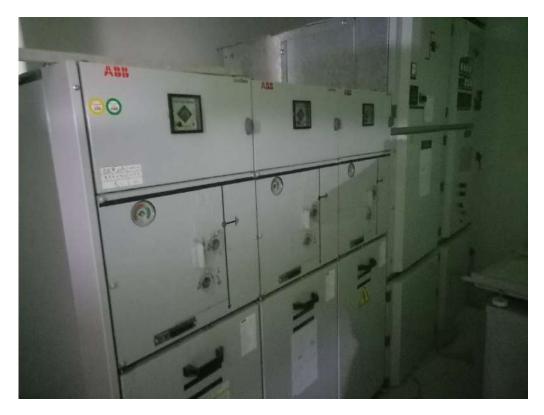

### **Epoxy Works (Basement B2)**







## **Pumps Room (Basement B1)**







## **Glass Partition at Lift Lobby** (Basement B1)







#### **First Fix False Ceiling (Entrances)**







## **Insulation Works For HVAC / First Fix False Ceilling (Ground Floor)**







# **Insulation Works For HVAC (First Floor)**







## **First Fix False Ceiling For Wet Areas** (First Floor)







## **First Fix False Ceiling For Wet Areas** (Second Floor)









2<sup>nd</sup>. Basement



#### Internal Ramp









1<sup>st</sup>. Basement



Ground Floor





Second Floor



Third Floor





Roof Floor



## Panels / Equipment rooms ( B1)







## **Final Coat Epoxy (Basements)**







### **Flooring For Lift Lobbies (Basements)**







#### **Lift Lobbies Area (Ground Floor)**







# **False Ceilling at Corridor (Ground Floor)**







# **False Ceilling at Corridor (First Floor)**







# **HVAC Insulation (Second Floor)**







# **HVAC Insulation (Second Floor)**