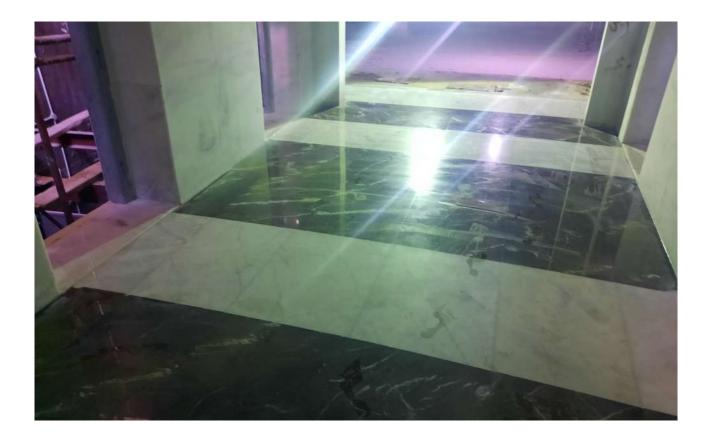

### **Epoxy Works (Basement B2)**







## **Pumps Room (Basement B1)**







## **Glass Partition at Lift Lobby** (Basement B1)







#### **First Fix False Ceiling (Entrances)**







## **Insulation Works For HVAC / First Fix False Ceilling (Ground Floor)**







# **Insulation Works For HVAC (First Floor)**







## **First Fix False Ceiling For Wet Areas** (First Floor)







## **First Fix False Ceiling For Wet Areas** (Second Floor)









2<sup>nd</sup>. Basement



#### Internal Ramp









1<sup>st</sup>. Basement



Ground Floor





Second Floor



Third Floor





Roof Floor



## Panels / Equipment rooms ( B1)







## **Final Coat Epoxy (Basements)**







### **Flooring For Lift Lobbies (Basements)**







#### **Lift Lobbies Area (Ground Floor)**







# **False Ceilling at Corridor (Ground Floor)**







# **False Ceilling at Corridor (First Floor)**







# **HVAC Insulation (Second Floor)**







# **HVAC Insulation (Second Floor)**