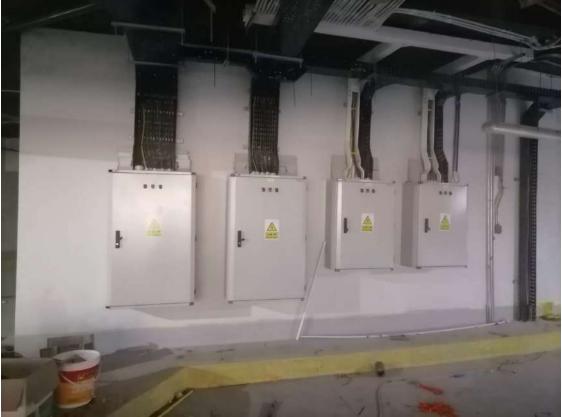

### **Epoxy Works (Basement B2)**







## **Pumps Room (Basement B1)**







## **Glass Partition at Lift Lobby** (Basement B1)







#### **First Fix False Ceiling (Entrances)**







## **Insulation Works For HVAC / First Fix False Ceilling (Ground Floor)**







# **Insulation Works For HVAC (First Floor)**







## **First Fix False Ceiling For Wet Areas** (First Floor)







## **First Fix False Ceiling For Wet Areas** (Second Floor)









2<sup>nd</sup>. Basement



#### Internal Ramp









1<sup>st</sup>. Basement



Ground Floor





Second Floor



Third Floor





Roof Floor



## Panels / Equipment rooms ( B1)







## **Final Coat Epoxy (Basements)**







### **Flooring For Lift Lobbies (Basements)**







#### **Lift Lobbies Area (Ground Floor)**







# **False Ceilling at Corridor (Ground Floor)**







# **False Ceilling at Corridor (First Floor)**







# **HVAC Insulation (Second Floor)**







# **HVAC Insulation (Second Floor)**