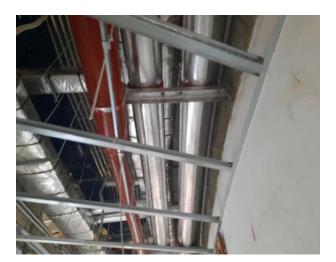

### **Epoxy Works (Basement B2)**







## **Pumps Room (Basement B1)**







## **Glass Partition at Lift Lobby** (Basement B1)







#### **First Fix False Ceiling (Entrances)**







## **Insulation Works For HVAC / First Fix False Ceilling (Ground Floor)**







# **Insulation Works For HVAC (First Floor)**







## **First Fix False Ceiling For Wet Areas** (First Floor)







## **First Fix False Ceiling For Wet Areas** (Second Floor)









2<sup>nd</sup>. Basement



#### Internal Ramp









1<sup>st</sup>. Basement



Ground Floor





Second Floor



Third Floor





Roof Floor



## Panels / Equipment rooms ( B1)







## **Final Coat Epoxy (Basements)**







### **Flooring For Lift Lobbies (Basements)**







#### **Lift Lobbies Area (Ground Floor)**







# **False Ceilling at Corridor (Ground Floor)**







# **False Ceilling at Corridor (First Floor)**







# **HVAC Insulation (Second Floor)**







# **HVAC Insulation (Second Floor)**