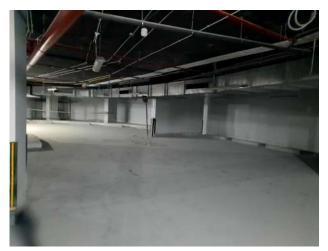

### **Epoxy Works (Basement B2)**







## **Pumps Room (Basement B1)**







## **Glass Partition at Lift Lobby** (Basement B1)







#### **First Fix False Ceiling (Entrances)**







## **Insulation Works For HVAC / First Fix False Ceilling (Ground Floor)**







# **Insulation Works For HVAC (First Floor)**







## **First Fix False Ceiling For Wet Areas** (First Floor)







## **First Fix False Ceiling For Wet Areas** (Second Floor)









2<sup>nd</sup>. Basement



#### Internal Ramp









1<sup>st</sup>. Basement



Ground Floor





Second Floor



Third Floor





Roof Floor



## Panels / Equipment rooms ( B1)







## **Final Coat Epoxy (Basements)**







### **Flooring For Lift Lobbies (Basements)**







#### **Lift Lobbies Area (Ground Floor)**







# **False Ceilling at Corridor (Ground Flo