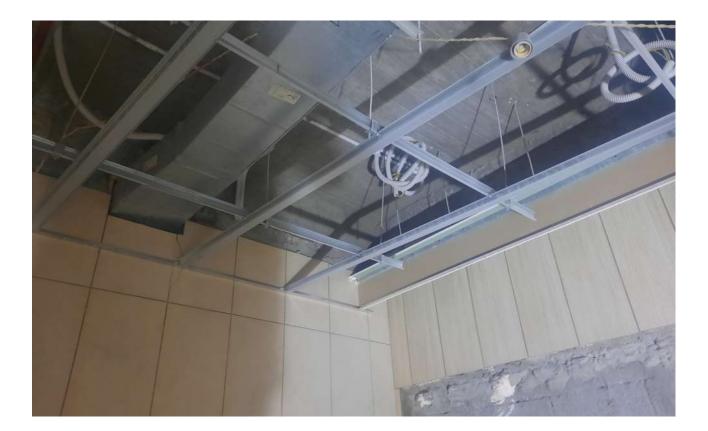

### **Epoxy Works (Basement B2)**







## **Pumps Room (Basement B1)**







## **Glass Partition at Lift Lobby** (Basement B1)







#### **First Fix False Ceiling (Entrances)**







## **Insulation Works For HVAC / First Fix False Ceilling (Ground Floor)**







# **Insulation Works For HVAC (First Floor)**







## **First Fix False Ceiling For Wet Areas** (First Floor)







## **First Fix False Ceiling For Wet Areas** (Second Floor)









2<sup>nd</sup>. Basement



#### Internal Ramp









1<sup>st</sup>. Basement



Ground Floor





Second Floor



Third Floor





Roof Floor



## Panels / Equipment rooms ( B1)







## **Final Coat Epoxy (Basements)**







### **Flooring For Lift Lobbies (Basements)**







#### **Lift Lobbies Area (Ground Floor)**







# **False Ceilling at Corridor (Ground Floor)**







# **False Ceilling at Corridor (First Floor)**







# **HVAC Insulation (Second Floor)**







# **HVAC Insulation (Second Floor)**