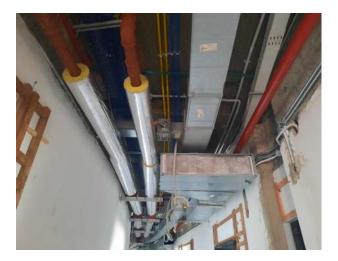

### **Epoxy Works (Basement B2)**







## **Pumps Room (Basement B1)**







## **Glass Partition at Lift Lobby** (Basement B1)







#### **First Fix False Ceiling (Entrances)**







## **Insulation Works For HVAC / First Fix False Ceilling (Ground Floor)**







# **Insulation Works For HVAC (First Floor)**







## **First Fix False Ceiling For Wet Areas** (First Floor)







## **First Fix False Ceiling For Wet Areas** (Second Floor)









2<sup>nd</sup>. Basement



#### Internal Ramp









1<sup>st</sup>. Basement



Ground Floor





Second Floor



Third Floor





Roof Floor



## Panels / Equipment rooms ( B1)







## **Final Coat Epoxy (Basements)**







### **Flooring For Lift Lobbies (Basements)**







#### **Lift Lobbies Area (Ground Floor)**







# **False Ceilling at Corridor (Ground Floor)**







# **False Ceilling at Corridor (First Floor)**







# **HVAC Insulation (Second Floor)**







# **HVAC Insulation (Second Floor)**