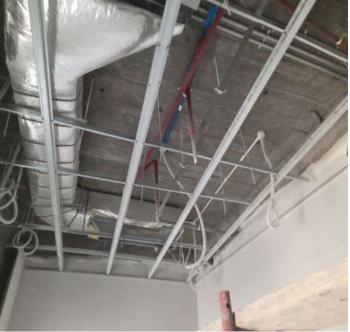

## **First Fix False Ceiling For Wet Areas** (First Floor)

## **First Fix False Ceiling For Wet Areas** (Second Floor)

2<sup>nd</sup>. Basement