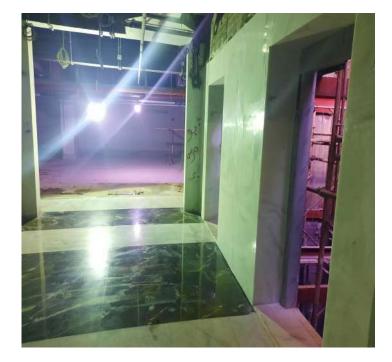

### **Epoxy Works (Basement B2)**







## **Pumps Room (Basement B1)**







## **Glass Partition at Lift Lobby** (Basement B1)







#### **First Fix False Ceiling (Entrances)**







## **Insulation Works For HVAC / First Fix False Ceilling (Ground Floor)**







# **Insulation Works For HVAC (First Floor)**







## **First Fix False Ceiling For Wet Areas** (First Floor)







## **First Fix False Ceiling For Wet Areas** (Second Floor)









2<sup>nd</sup>. Basement



#### Internal Ramp









1<sup>st</sup>. Basement



Ground Floor





Second Floor



Third Floor





Roof Floor



## Panels / Equipment rooms ( B1)







## **Final Coat Epoxy (Basements)**







### **Flooring For Lift Lobbies (Basements)**







#### **Lift Lobbies Area (Ground Floor)**







# **False Ceilling at Corridor (Ground Floor)**







# **False Ceilling at Corridor (First Floor)**







# **HVAC Insulation (Second Floor)**







# **HVAC Insulation (Second Floor)**