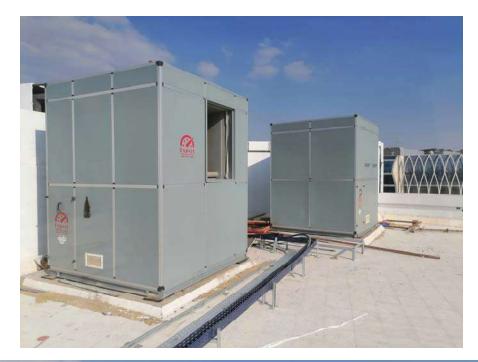

### **Epoxy Works (Basement B2)**







## **Pumps Room (Basement B1)**







## **Glass Partition at Lift Lobby** (Basement B1)







#### **First Fix False Ceiling (Entrances)**







## **Insulation Works For HVAC / First Fix False Ceilling (Ground Floor)**







# **Insulation Works For HVAC (First Floor)**







## **First Fix False Ceiling For Wet Areas** (First Floor)







## **First Fix False Ceiling For Wet Areas** (Second Floor)









2<sup>nd</sup>. Basement



#### Internal Ramp









1<sup>st</sup>. Basement



Ground Floor





Second Floor



Third Floor





Roof Floor



## Panels / Equipment rooms ( B1)







## **Final Coat Epoxy (Basements)**







### **Flooring For Lift Lobbies (Basements)**







#### **Lift Lobbies Area (Ground Floor)**







# **False Ceilling at Corridor (Ground Floor)**







# **False Ceilling at Corridor (First Floor)**







# **HVAC Insulation (Second Floor)**







# **HVAC Insulation (Second Floor)**