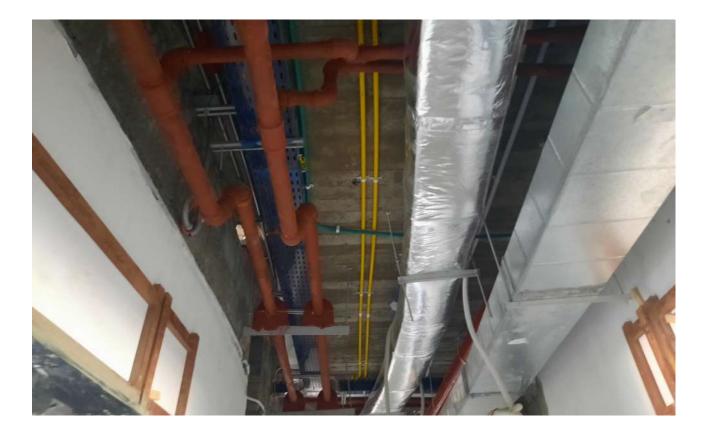

### **Epoxy Works (Basement B2)**







## **Pumps Room (Basement B1)**







## **Glass Partition at Lift Lobby** (Basement B1)







#### **First Fix False Ceiling (Entrances)**







## **Insulation Works For HVAC / First Fix False Ceilling (Ground Floor)**







# **Insulation Works For HVAC (First Floor)**







## **First Fix False Ceiling For Wet Areas** (First Floor)







## **First Fix False Ceiling For Wet Areas** (Second Floor)









2<sup>nd</sup>. Basement



#### Internal Ramp









1<sup>st</sup>. Basement



Ground Floor





Second Floor



Third Floor





Roof Floor



## Panels / Equipment rooms ( B1)







## **Final Coat Epoxy (Basements)**







### **Flooring For Lift Lobbies (Basements)**







#### **Lift Lobbies Area (Ground Floor)**







# **False Ceilling at Corridor (Ground Floor)**







# **False Ceilling at Corridor (First Floor)**







# **HVAC Insulation (Second Floor)**







# **HVAC Insulation (Second Floor)**