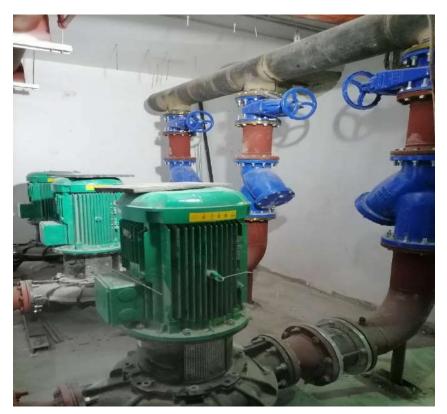

### **Epoxy Works (Basement B2)**







## **Pumps Room (Basement B1)**







## **Glass Partition at Lift Lobby** (Basement B1)







#### **First Fix False Ceiling (Entrances)**







## **Insulation Works For HVAC / First Fix False Ceilling (Ground Floor)**







# **Insulation Works For HVAC (First Floor)**







## **First Fix False Ceiling For Wet Areas** (First Floor)







## **First Fix False Ceiling For Wet Areas** (Second Floor)









2<sup>nd</sup>. Basement



#### Internal Ramp









1<sup>st</sup>. Basement



Ground Floor





Second Floor



Third Floor





Roof Floor



## Panels / Equipment rooms ( B1)







## **Final Coat Epoxy (Basements)**







### **Flooring For Lift Lobbies (Basements)**







#### **Lift Lobbies Area (Ground Floor)**







# **False Ceilling at Corridor (Ground Floor)**







# **False Ceilling at Corridor (First Floor)**







# **HVAC Insulation (Second Floor)**







# **HVAC Insulation (Second Floor)**