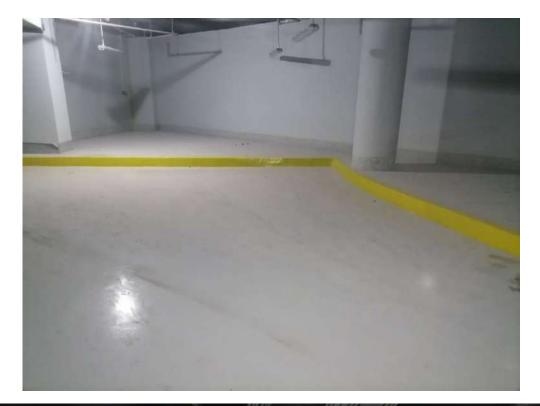

### **Epoxy Works (Basement B2)**







## **Pumps Room (Basement B1)**







## **Glass Partition at Lift Lobby** (Basement B1)







#### **First Fix False Ceiling (Entrances)**







## **Insulation Works For HVAC / First Fix False Ceilling (Ground Floor)**







# **Insulation Works For HVAC (First Floor)**







## **First Fix False Ceiling For Wet Areas** (First Floor)







## **First Fix False Ceiling For Wet Areas** (Second Floor)









2<sup>nd</sup>. Basement



#### Internal Ramp









1<sup>st</sup>. Basement



Ground Floor





Second Floor



Third Floor





Roof Floor



## Panels / Equipment rooms ( B1)







## **Final Coat Epoxy (Basements)**







### **Flooring For Lift Lobbies (Basements)**







#### **Lift Lobbies Area (Ground Floor)**







# **False Ceilling at Corridor (Ground Floor)**







# **False Ceilling at Corridor (First Floor)**







# **HVAC Insulation (Second Floor)**







# **HVAC Insulation (Second Floor)**