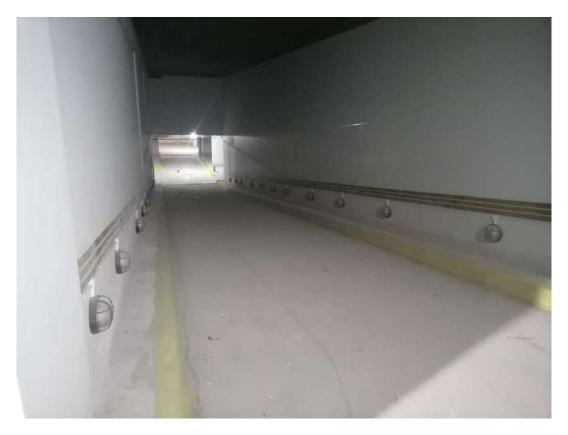

#### Internal Ramp

1<sup>st</sup>. Basement

Ground Floor

Second Floor

Third Floor

Roof Floor