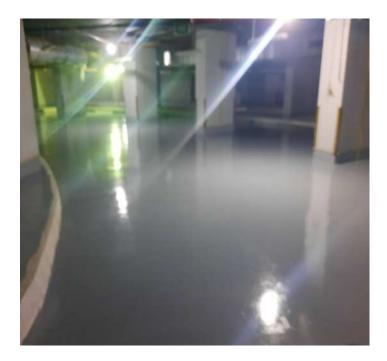

### **Epoxy Works (Basement B2)**







## **Pumps Room (Basement B1)**







## **Glass Partition at Lift Lobby** (Basement B1)







#### **First Fix False Ceiling (Entrances)**







## **Insulation Works For HVAC / First Fix False Ceilling (Ground Floor)**







# **Insulation Works For HVAC (First Floor)**







## **First Fix False Ceiling For Wet Areas** (First Floor)







## **First Fix False Ceiling For Wet Areas** (Second Floor)









2<sup>nd</sup>. Basement



#### Internal Ramp









1<sup>st</sup>. Basement



Ground Floor





Second Floor



Third Floor





Roof Floor



## Panels / Equipment rooms ( B1)







## **Final Coat Epoxy (Basements)**







### **Flooring For Lift Lobbies (Basements)**







#### **Lift Lobbies Area (Ground Floor)**







# **False Ceilling at Corridor (Ground Floor)**







# **False Ceilling at Corridor (First Floor)**







# **HVAC Insulation (Second Floor)**







# **HVAC Insulation (Second Floor)**