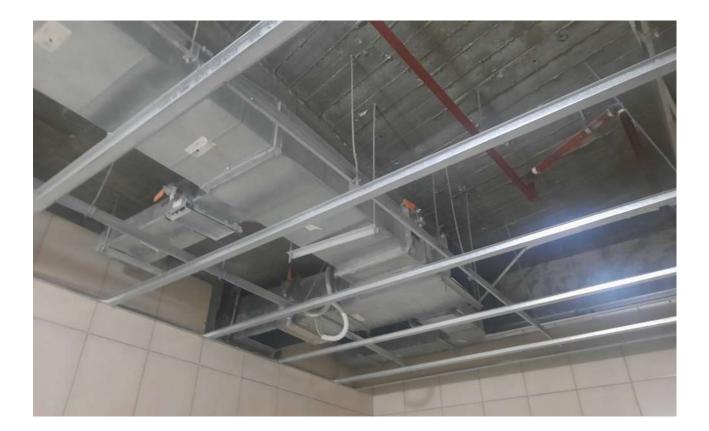

### **Epoxy Works (Basement B2)**







## **Pumps Room (Basement B1)**







## **Glass Partition at Lift Lobby** (Basement B1)







#### **First Fix False Ceiling (Entrances)**







## **Insulation Works For HVAC / First Fix False Ceilling (Ground Floor)**







# **Insulation Works For HVAC (First Floor)**







## **First Fix False Ceiling For Wet Areas** (First Floor)







## **First Fix False Ceiling For Wet Areas** (Second Floor)









2<sup>nd</sup>. Basement



#### Internal Ramp









1<sup>st</sup>. Basement



Ground Floor





Second Floor



Third Floor





Roof Floor



## Panels / Equipment rooms ( B1)







## **Final Coat Epoxy (Basements)**







### **Flooring For Lift Lobbies (Basements)**







#### **Lift Lobbies Area (Ground Floor)**







# **False Ceilling at Corridor (Ground Floor)**







# **False Ceilling at Corridor (First Floor)**







# **HVAC Insulation (Second Floor)**







# **HVAC Insulation (Second Floor)**