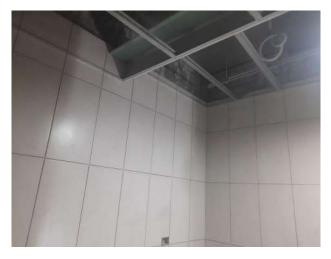

## **First Fix False Ceiling For Wet Areas** (Second Floor)

2<sup>nd</sup>. Basement