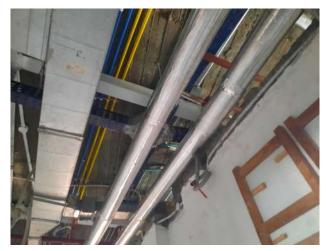

### **Epoxy Works (Basement B2)**







## **Pumps Room (Basement B1)**







## **Glass Partition at Lift Lobby** (Basement B1)







#### **First Fix False Ceiling (Entrances)**







## **Insulation Works For HVAC / First Fix False Ceilling (Ground Floor)**







# **Insulation Works For HVAC (First Floor)**







## **First Fix False Ceiling For Wet Areas** (First Floor)







## **First Fix False Ceiling For Wet Areas** (Second Floor)









2<sup>nd</sup>. Basement



#### Internal Ramp









1<sup>st</sup>. Basement



Ground Floor





Second Floor



Third Floor





Roof Floor



## Panels / Equipment rooms ( B1)







## **Final Coat Epoxy (Basements)**







### **Flooring For Lift Lobbies (Basements)**







#### **Lift Lobbies Area (Ground Floor)**







# **False Ceilling at Corridor (Ground Floor)**







# **False Ceilling at Corridor (First Floor)**







# **HVAC Insulation (Second Floor)**







# **HVAC Insulation (Second Floor)**