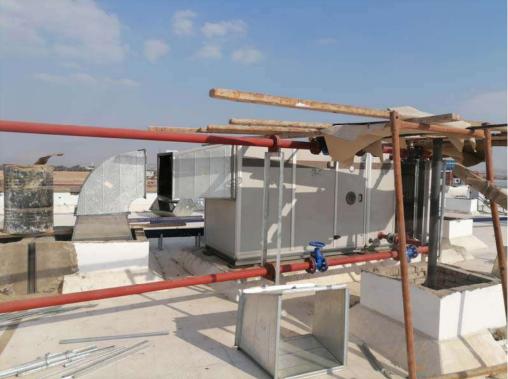

### **Epoxy Works (Basement B2)**







## **Pumps Room (Basement B1)**







## **Glass Partition at Lift Lobby** (Basement B1)







#### **First Fix False Ceiling (Entrances)**







## **Insulation Works For HVAC / First Fix False Ceilling (Ground Floor)**







# **Insulation Works For HVAC (First Floor)**







## **First Fix False Ceiling For Wet Areas** (First Floor)







## **First Fix False Ceiling For Wet Areas** (Second Floor)









2<sup>nd</sup>. Basement



#### Internal Ramp









1<sup>st</sup>. Basement



Ground Floor





Second Floor



Third Floor





Roof Floor



## Panels / Equipment rooms ( B1)







## **Final Coat Epoxy (Basements)**







### **Flooring For Lift Lobbies (Basements)**







#### **Lift Lobbies Area (Ground Floor)**







# **False Ceilling at Corridor (Ground Floor)**







# **False Ceilling at Corridor (First Floor)**







# **HVAC Insulation (Second Floor)**







# **HVAC Insulation (Second Floor)**