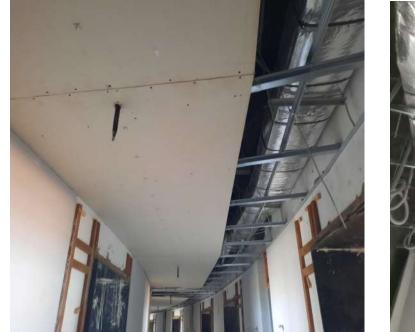

on at Lift Lobby** (Basement B1)







#### **First Fix False Ceiling (Entrances)**







## **Insulation Works For HVAC / First Fix False Ceilling (Ground Floor)**







# **Insulation Works For HVAC (First Floor)**







## **First Fix False Ceiling For Wet Areas** (First Floor)







## **First Fix False Ceiling For Wet Areas** (Second Floor)









2<sup>nd</sup>. Basement



#### Internal Ramp









1<sup>st</sup>. Basement



Ground Floor





Second Floor



Third Floor





Roof Floor



## Panels / Equipment rooms ( B1)







## **Final Coat Epoxy (Basements)**







### **Flooring For Lift Lobbies (Basements)**







#### **Lift Lobbies Area (Ground Floor)**







# **False Ceilling at Corridor (Ground Floor)**







# **False Ceilling at Corridor (First Floor)**







# **HVAC Insulation (Second Floor)**







# **HVAC Insulation (Second Floor)**