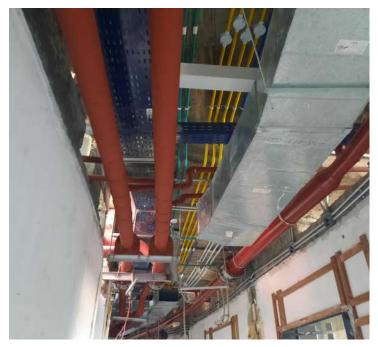

## **Insulation Works For HVAC / First Fix False Ceilling (Ground Floor)**







# **Insulation Works For HVAC (First Floor)**







## **First Fix False Ceiling For Wet Areas** (First Floor)







## **First Fix False Ceiling For Wet Areas** (Second Floor)









2<sup>nd</sup>. Basement



#### Internal Ramp









1<sup>st</sup>. Basement



Ground Floor





Second Floor



Third Floor





Roof Floor



## Panels / Equipment rooms ( B1)







## **Final Coat Epoxy (Basements)**







### **Flooring For Lift Lobbies (Basements)**







#### **Lift Lobbies Area (Ground Floor)**







# **False Ceilling at Corridor (Ground Floor)**







# **False Ceilling at Corridor (First Floor)**







# **HVAC Insulation (Second Floor)**







# **HVAC Insulation (Second Floor)**