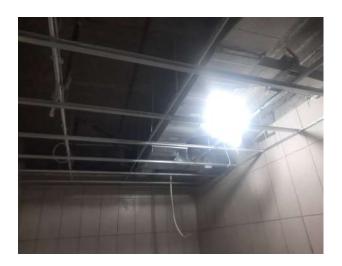

### **Epoxy Works (Basement B2)**







## **Pumps Room (Basement B1)**







## **Glass Partition at Lift Lobby** (Basement B1)







#### **First Fix False Ceiling (Entrances)**







## **Insulation Works For HVAC / First Fix False Ceilling (Ground Floor)**







# **Insulation Works For HVAC (First Floor)**







## **First Fix False Ceiling For Wet Areas** (First Floor)







## **First Fix False Ceiling For Wet Areas** (Second Floor)









2<sup>nd</sup>. Basement



#### Internal Ramp









1<sup>st</sup>. Basement



Ground Floor





Second Floor



Third Floor





Roof Floor



## Panels / Equipment rooms ( B1)







## **Final Coat Epoxy (Basements)**







### **Flooring For Lift Lobbies (Basements)**







#### **Lift Lobbies Area (Ground Floor)**







# **False Ceilling at Corridor (Ground Floor)**







# **False Ceilling at Corridor (First Floor)**







# **HVAC Insulation (Second Floor)**







# **HVAC Insulation (Second Floor)**